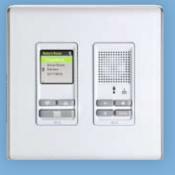

#### Selective Call Intercom System

| PRODUCT                                                | PART #                                                        |                                                                                                                                                                                                                                                                                                                                                                                                      |
|--------------------------------------------------------|---------------------------------------------------------------|------------------------------------------------------------------------------------------------------------------------------------------------------------------------------------------------------------------------------------------------------------------------------------------------------------------------------------------------------------------------------------------------------|
| Selective Call Intercom Room Unit                      | IC5000-GB<br>IC5000-LA<br>IC5000-TI<br>IC5000-WH              | <ul> <li>Features a high-resolution color LCD interface.</li> <li>Includes simple, intuitive user navigation.</li> <li>Allows unmatched personalization — from a choice of 96 room names to the ability to customize most settings.</li> <li>Employs dynamic sorting of room names — bringing the most frequently called locations to the top.</li> <li>Elegant design matches any décor.</li> </ul> |
| Selective Call Intercom Patio Unit                     | IC5004-AB<br>IC5004-BS<br>IC5004-OB<br>IC5004-SB<br>IC5004-WH | <ul> <li>The only selective call patio unit in the industry.</li> <li>Can be disabled from any indoor unit as needed.</li> <li>Stylish metal design complements outdoor living areas.</li> </ul>                                                                                                                                                                                                     |
| Selective Call Intercom Door Unit                      | IC5002-AB<br>IC5002-BS<br>IC5002-OB<br>IC5002-SB<br>IC5002-WH | <ul> <li>Supports 20 high quality digital door tones.</li> <li>Stylish, weatherproof design increases the curb appeal of any home.</li> <li>Integrates with gate/door releases.</li> </ul>                                                                                                                                                                                                           |
| Selective Call Intercom 8-Location Distribution Module | IC5001                                                        | <ul> <li>Supports up to eight selective call units, with the ability to cascade up to four modules to support 32 locations.</li> <li>Includes 20 high quality digital door tones.</li> <li>Door tones can be customized by door location.</li> <li>Can be integrated with lyriQ™ Audio System to support audio interrupt during an intercom page.</li> </ul>                                         |
| Selective Call Intercom 4-Location Kit                 | IC5400-LA<br>IC5400-WH                                        | <ul> <li>Kit includes four room units, one module, and power supply.</li> <li>Enables room-to-room communication at the touch of a button.</li> </ul>                                                                                                                                                                                                                                                |