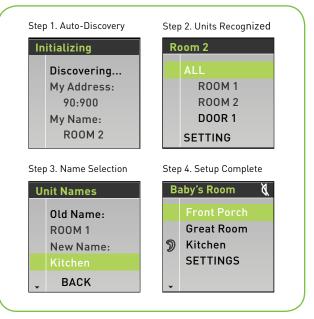

### one-person installation

Built on the innovation you'd expect from the industry leader, Selective Call's installation is simple and efficient. Just run a single Cat 5 cable from the On-Q enclosure to each Selective Call unit and plug it into an RJ45 connection. Then wait for a few moments while the system autodiscovers. Remote units beep throughout the home for identification during initial setup, allowing you to accurately name locations without traveling from room to room. In addition, the system features a self-healing capability which causes deactivated units to drop off without hindering the performance of the rest of the system.