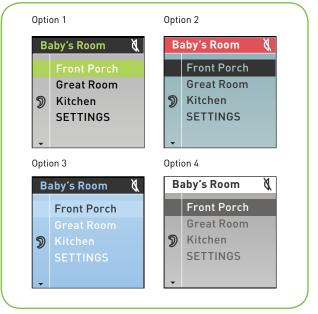

#### unmatched personalization

The Selective Call System allows you to choose from 96 room names, such as Nursery or Great Room, and it includes up to 20 built-in digital door tones. Its easy-to-use interface ensures complete system personalization at the touch of a button. It even dynamically sorts the room names, so the most frequently called location appears at the top of the list.