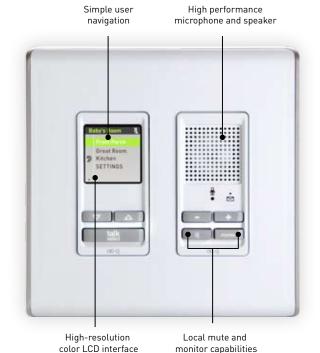

#### unmatched personalization

The Selective Call System allows you to choose from 96 room names, such as Nursery or Great Room, and it includes up to 20 built-in digital door tones. Its easy-to-use interface ensures complete system personalization at the touch of a button. It even dynamically sorts the room names, so the most frequently called location appears at the top of the list.

### one-person installation

Built on the innovation you'd expect from the industry leader, Selective Call's installation is simple and efficient. Just run a single Cat 5 cable from the On-Q enclosure to each Selective Call unit and plug it into an RJ45 connection. Then wait for a few moments while the system autodiscovers. Remote units beep throughout the home for identification during initial setup, allowing you to accurately name locations without traveling from room to room. In addition, the system features a self-healing capability which causes deactivated units to drop off without hindering the performance of the rest of the system.

#### Selective Call Intercom System

| PRODUCT                                                | PART #                                                        |                                                                                                                                                                                                                                                                                                                                                                                                      |
|--------------------------------------------------------|---------------------------------------------------------------|------------------------------------------------------------------------------------------------------------------------------------------------------------------------------------------------------------------------------------------------------------------------------------------------------------------------------------------------------------------------------------------------------|
| Selective Call Intercom Room Unit                      | IC5000-GB<br>IC5000-LA<br>IC5000-TI<br>IC5000-WH              | <ul> <li>Features a high-resolution color LCD interface.</li> <li>Includes simple, intuitive user navigation.</li> <li>Allows unmatched personalization — from a choice of 96 room names to the ability to customize most settings.</li> <li>Employs dynamic sorting of room names — bringing the most frequently called locations to the top.</li> <li>Elegant design matches any décor.</li> </ul> |
| Selective Call Intercom Patio Unit                     | IC5004-AB<br>IC5004-BS<br>IC5004-OB<br>IC5004-SB<br>IC5004-WH | <ul> <li>The only selective call patio unit in the industry.</li> <li>Can be disabled from any indoor unit as needed.</li> <li>Stylish metal design complements outdoor living areas.</li> </ul>                                                                                                                                                                                                     |
| Selective Call Intercom Door Unit                      | IC5002-AB<br>IC5002-BS<br>IC5002-OB<br>IC5002-SB<br>IC5002-WH | <ul> <li>Supports 20 high quality digital door tones.</li> <li>Stylish, weatherproof design increases the curb appeal of any home.</li> <li>Integrates with gate/door releases.</li> </ul>                                                                                                                                                                                                           |
| Selective Call Intercom 8-Location Distribution Module | IC5001                                                        | <ul> <li>Supports up to eight selective call units, with the ability to cascade up to four modules to support 32 locations.</li> <li>Includes 20 high quality digital door tones.</li> <li>Door tones can be customized by door location.</li> <li>Can be integrated with lyriQ™ Audio System to support audio interrupt during an intercom page.</li> </ul>                                         |
| Selective Call Intercom 4-Location Kit                 | IC5400-LA<br>IC5400-WH                                        | <ul> <li>Kit includes four room units, one module, and power supply.</li> <li>Enables room-to-room communication at the touch of a button.</li> </ul>                                                                                                                                                                                                                                                |