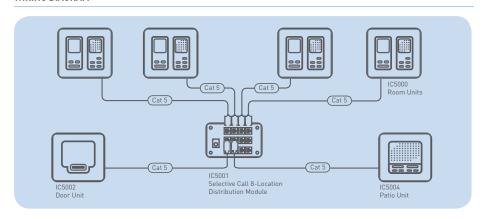

> <li>Includes 20 high quality digital door tones.</li> <li>Door tones can be customized by door location.</li> <li>Can be integrated with lyriQ™ Audio System to support audio interrupt during an intercom page.</li> </ul>                                         |
| Selective Call Intercom 4-Location Kit                 | IC5400-LA<br>IC5400-WH                                        | <ul> <li>Kit includes four room units, one module, and power supply.</li> <li>Enables room-to-room communication at the touch of a button.</li> </ul>                                                                                                                                                                                                                                                |

#### WIRING DIAGRAM



#### COLORS Indoor







LA





ΤI



White

WH



AB





Oil-

Rubbed

Bronze

ОВ





White WH



Antique Brass Brushed

Stainless BS

Shiny Brass SB